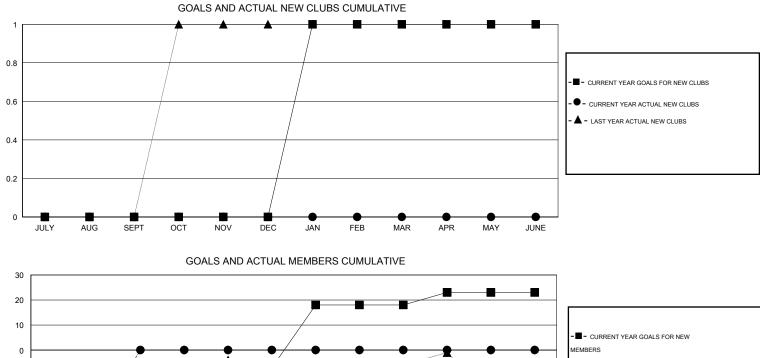

## GMT: HAL GRIFFIN

GMT CA 1

|                             |                  | Clubs             |                  |                  | Members                     |                    |                                     |                    |                  |  |
|-----------------------------|------------------|-------------------|------------------|------------------|-----------------------------|--------------------|-------------------------------------|--------------------|------------------|--|
|                             | RESU             | LTS FOR 2016-2017 |                  |                  | RESULTS FOR 2016-2017       |                    |                                     |                    |                  |  |
| QUARTER                     | NEW CLUB<br>GOAL | NEW CLUBS         | DROPPED<br>CLUBS | NET<br>GAIN/LOSS | QUARTER                     | NEW MEMBER<br>GOAL | CHARTER AND<br>NEW MEMBERS<br>ADDED | DROPPED<br>MEMBERS | NET<br>GAIN/LOSS |  |
| JULY/AUG/SEPT               | 0                | 0                 | 0                | 0                | JULY/AUG/SEPT               | -5                 | 11                                  | 39                 | -28              |  |
| OCT/NOV/DEC                 | 0                | 0                 | 0<br>0           | 0                | OCT/NOV/DEC                 | -2<br>25           | 0                                   | 0                  | 0                |  |
| JAN/FEB/MAR<br>APR/MAY/JUNE | 0                | 0                 | 0                | 0                | JAN/FEB/MAR<br>APR/MAY/JUNE | 25<br>5            | 0                                   | 0                  | 0                |  |