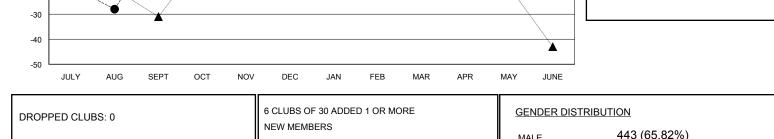

## GMT: HAL GRIFFIN

GMT CA 1

|                             |                  | Clubs             |                  |                  | Members                     |                    |                                     |                    |                  |  |
|-----------------------------|------------------|-------------------|------------------|------------------|-----------------------------|--------------------|-------------------------------------|--------------------|------------------|--|
|                             | RESU             | LTS FOR 2016-2017 |                  |                  | RESULTS FOR 2016-2017       |                    |                                     |                    |                  |  |
| QUARTER                     | NEW CLUB<br>GOAL | NEW CLUBS         | DROPPED<br>CLUBS | NET<br>GAIN/LOSS | QUARTER                     | NEW MEMBER<br>GOAL | CHARTER AND<br>NEW MEMBERS<br>ADDED | DROPPED<br>MEMBERS | NET<br>GAIN/LOSS |  |
| JULY/AUG/SEPT               | 0                | 0                 | 0                | 0                | JULY/AUG/SEPT               | -5                 | 11                                  | 39                 | -28              |  |
| OCT/NOV/DEC                 | 0                | 0                 | 0<br>0           | 0                | OCT/NOV/DEC                 | -2<br>25           | 0                                   | 0                  | 0                |  |
| JAN/FEB/MAR<br>APR/MAY/JUNE | 0                | 0                 | 0                | 0                | JAN/FEB/MAR<br>APR/MAY/JUNE | 25<br>5            | 0                                   | 0                  | 0                |  |

## - CURRENT YEAR ACTUAL MEMBERS

LAST YEAR ACTUAL MEMBERS

ľ

|                 |    | NEW MEMBERS           | MALE<br>FEMALE     | 443 (65.82%)<br>230 (34.18%)               |    |  |
|-----------------|----|-----------------------|--------------------|--------------------------------------------|----|--|
| DROPPED MEMBERS |    |                       |                    |                                            |    |  |
| DECEASED        | 3  | CLICK HERE FOR HEALTH |                    | _                                          | 00 |  |
| CLUB CANCELLED  | 0  | ASSESSMENT DATA       | FAMILY UNIT MEMBER | RS                                         | 98 |  |
| OTHER           | 36 |                       | HEAD OF HOUSEHOLD  | HEAD OF HOUSEHOLD<br>NON-HEAD OF HOUSEHOLD |    |  |
| TOTAL           | 39 |                       | NON-HEAD OF HOUSE  |                                            |    |  |
|                 |    |                       |                    | _                                          |    |  |